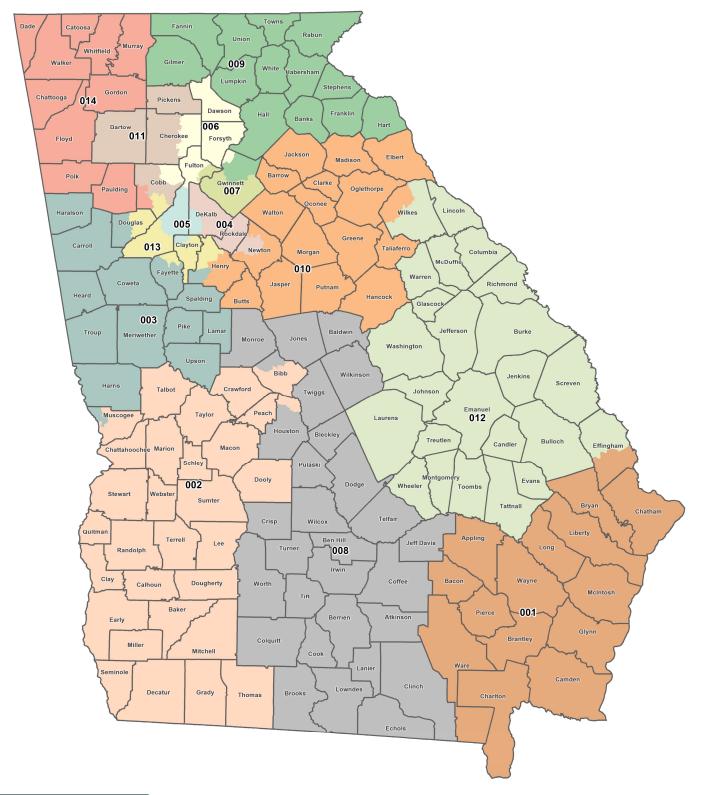

## **Congressional Districts of Georgia-2022**

**Congressional Districts of Georgia-2022** 

Client: State Plan: Congress-prop1-2021 Type: Congress