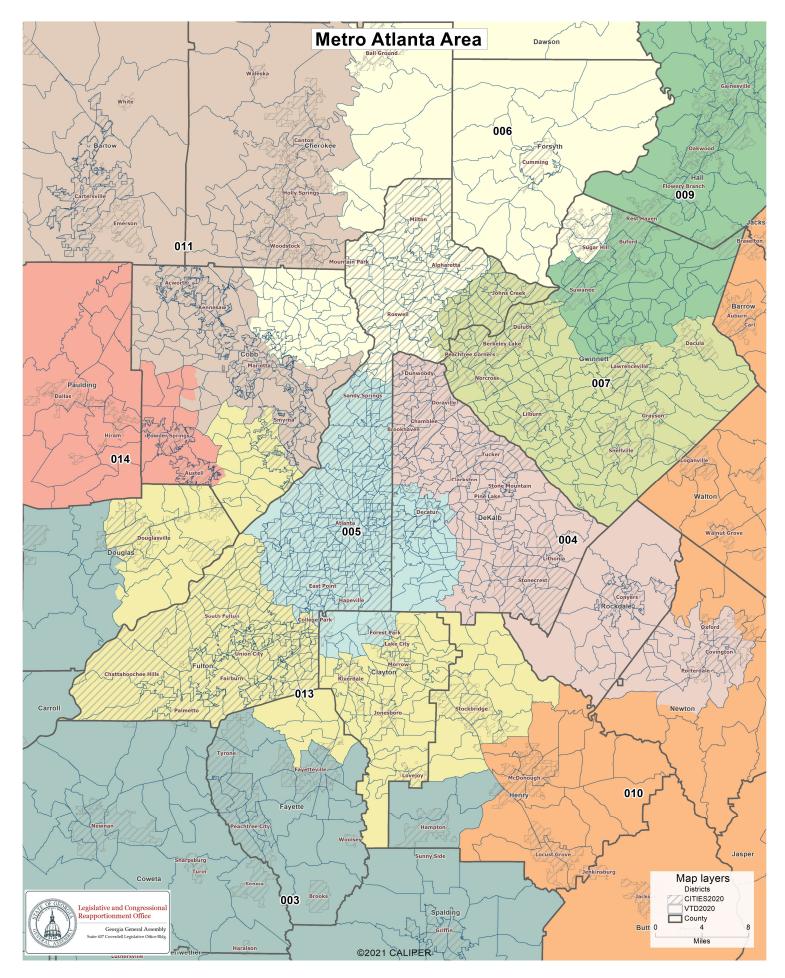

## **Congressional Districts of Georgia-2022**

**Congressional Districts of Georgia-2022** 

Client: State Plan: Congress-prop1-2021 Type: Congress